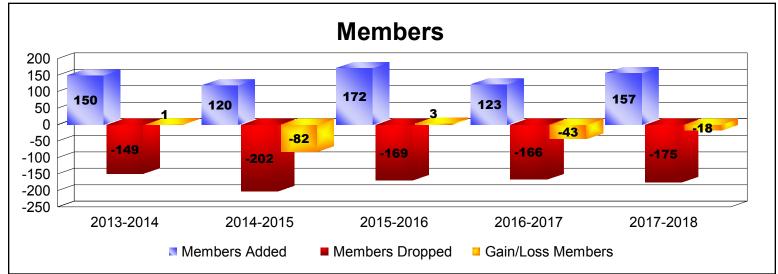

District 103SE As of June 2018 Cumulative

| Year      | New<br>Clubs | Dropped<br>Clubs | Gain/<br>Loss<br>Clubs | New<br>Members | Charter<br>Members | Reinstate<br>Members | Transfer<br>Members | Total<br>Member<br>Added | Total<br>Members<br>Dropped | Gain/<br>Loss<br>Members |
|-----------|--------------|------------------|------------------------|----------------|--------------------|----------------------|---------------------|--------------------------|-----------------------------|--------------------------|
| 2013-2014 | 1            | -2               | -1                     | 98             | 24                 | 14                   | 14                  | 150                      | -149                        | 1                        |
| 2014-2015 | 0            | -1               | -1                     | 96             | 0                  | 1                    | 23                  | 120                      | -202                        | -82                      |
| 2015-2016 | 1            | -2               | -1                     | 125            | 21                 | 2                    | 24                  | 172                      | -169                        | 3                        |
| 2016-2017 | 0            | 0                | 0                      | 98             | 1                  | 8                    | 16                  | 123                      | -166                        | -43                      |
| 2017-2018 | 1            | 0                | 1                      | 108            | 22                 | 5                    | 22                  | 157                      | -175                        | -18                      |
| Average   | 1            | -1               | 0                      | 105            | 14                 | 6                    | 20                  | 144                      | -172                        | -28                      |