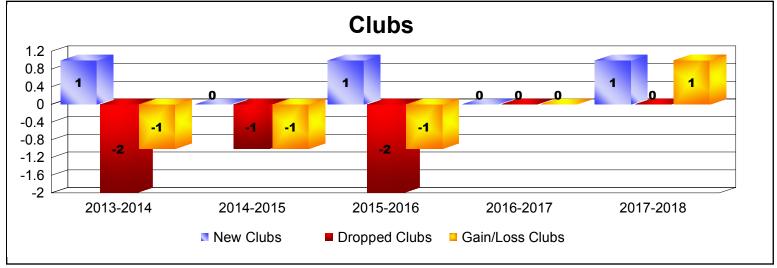

District 103SE As of June 2018 Cumulative

| Year      | New<br>Clubs | Dropped<br>Clubs | Gain/<br>Loss<br>Clubs | New<br>Members | Charter<br>Members | Reinstate<br>Members | Transfer<br>Members | Total<br>Member<br>Added | Total<br>Members<br>Dropped | Gain/<br>Loss<br>Members |
|-----------|--------------|------------------|------------------------|----------------|--------------------|----------------------|---------------------|--------------------------|-----------------------------|--------------------------|
| 2013-2014 | 1            | -2               | -1                     | 98             | 24                 | 14                   | 14                  | 150                      | -149                        | 1                        |
| 2014-2015 | 0            | -1               | -1                     | 96             | 0                  | 1                    | 23                  | 120                      | -202                        | -82                      |
| 2015-2016 | 1            | -2               | -1                     | 125            | 21                 | 2                    | 24                  | 172                      | -169                        | 3                        |
| 2016-2017 | 0            | 0                | 0                      | 98             | 1                  | 8                    | 16                  | 123                      | -166                        | -43                      |
| 2017-2018 | 1            | 0                | 1                      | 108            | 22                 | 5                    | 22                  | 157                      | -175                        | -18                      |
| Average   | 1            | -1               | 0                      | 105            | 14                 | 6                    | 20                  | 144                      | -172                        | -28                      |